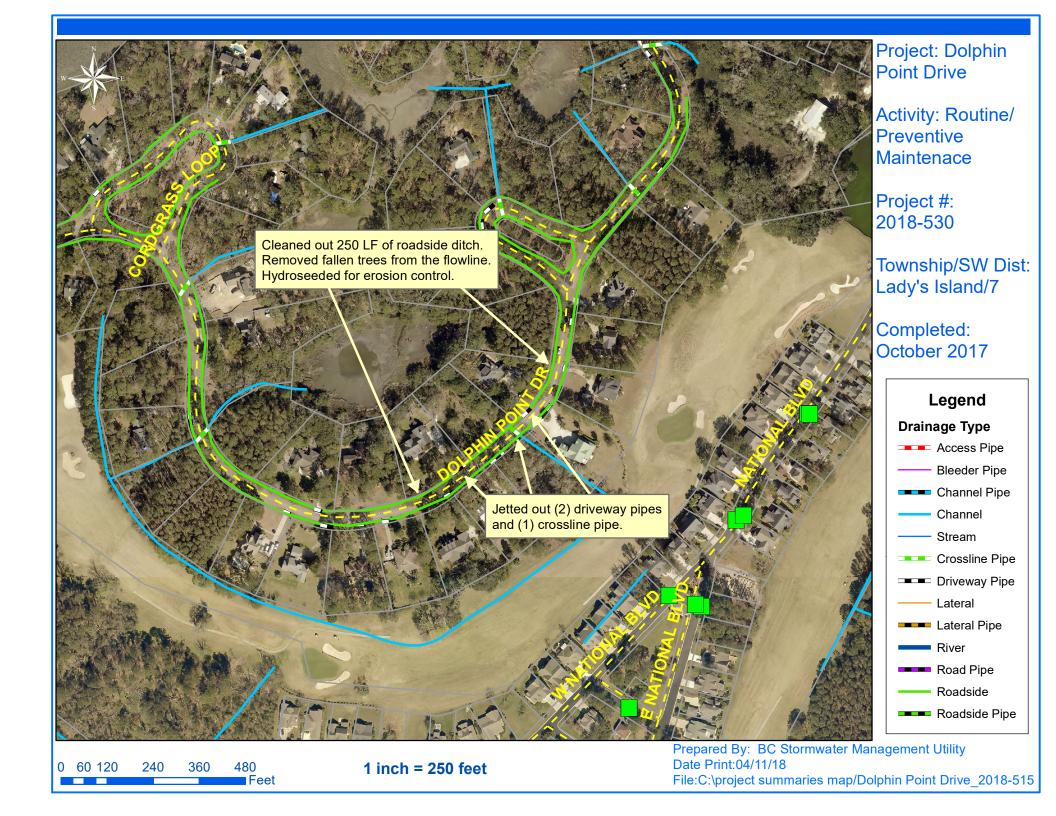

## Beaufort County Public Works Stormwater Infrastructure

**Project Summary** 

**Project Summary:** Dolphin Point Drive Activity: Routine/Preventive Maintenance

**Duration:** 10/10/17-10/20/17

## **Narrative Description of Project:**

Project improved 250 L.F. of drainage system. Cleaned out 250 L.F. of roadside ditch. Removed fallen trees from flow line. Jetted (1) crossline pipe and (2) driveway pipes. Hydroseeded for erosion control.