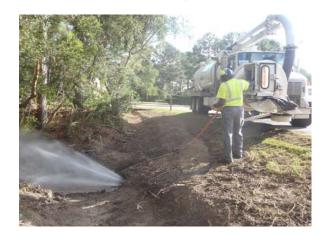

## Beaufort County Public Works Stormwater Infrastructure

**Project Summary** 

**Project Summary:** Dolphin Point Drive Activity: Routine/Preventive Maintenance

**Duration:** 10/10/17-10/20/17

## **Narrative Description of Project:**

Project improved 250 L.F. of drainage system. Cleaned out 250 L.F. of roadside ditch. Removed fallen trees from flow line. Jetted (1) crossline pipe and (2) driveway pipes. Hydroseeded for erosion control.

| 2018-530 / Dolphin Point Drive           | Labor<br>Hours | Labor<br>Cost | Equipment<br>Cost | Material<br>Cost | Contractor<br>Cost | Indirect<br>Labor | Total<br>Cost |
|------------------------------------------|----------------|---------------|-------------------|------------------|--------------------|-------------------|---------------|
| AUDIT / Audit Project                    | 0.5            | \$10.90       | \$0.00            | \$0.00           | \$0.00             | \$0.00            | \$10.90       |
| CLPJT / Crossline Pipe - Jetted          | 12.0           | \$267.36      | \$52.08           | \$35.80          | \$0.00             | \$172.08          | \$527.32      |
| HAUL / Hauling                           | 17.0           | \$376.19      | \$160.14          | \$127.93         | \$0.00             | \$173.04          | \$837.30      |
| HYDR / Hydroseeding                      | 6.0            | \$137.31      | \$35.68           | \$271.84         | \$0.00             | \$89.10           | \$533.93      |
| RSDCL / Roadside Ditch - Cleanout        | 65.0           | \$1,495.75    | \$244.98          | \$67.85          | \$0.00             | \$814.80          | \$2,623.38    |
| TC / Traffic Control - Jobsite           | 6.0            | \$130.10      | \$7.68            | \$7.76           | \$0.00             | \$59.40           | \$204.94      |
| UTLOC / Utility locates                  | 0.5            | \$12.35       | \$0.00            | \$0.00           | \$0.00             | \$6.62            | \$18.97       |
| 2018-530 / Dolphin Point Drive Sub Total | 107.0          | \$2,429.96    | \$500.56          | \$511.18         | \$0.00             | \$1,315.03        | \$4,756.72    |
| Grand Total                              | 107.0          | \$2,429.96    | \$500.56          | \$511.18         | \$0.00             | \$1,315.03        | \$4,756.72    |
| Before                                   | During         |               |                   |                  |                    | After             |               |