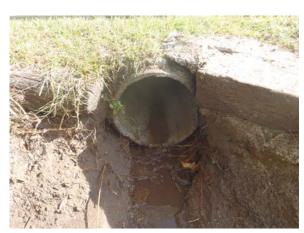

## Beaufort County Public Works Stormwater Infrastructure

**Project Summary** 

**Project Summary:** Dolphin Point Drive Activity: Routine/Preventive Maintenance

**Duration:** 10/10/17-10/20/17

## **Narrative Description of Project:**

Project improved 250 L.F. of drainage system. Cleaned out 250 L.F. of roadside ditch. Removed fallen trees from flow line. Jetted (1) crossline pipe and (2) driveway pipes. Hydroseeded for erosion control.

| 2018-530 / Dolphin Point Drive           | Labor<br>Hours | Labor<br>Cost | Equipment<br>Cost | Material<br>Cost | Contractor<br>Cost | Indirect<br>Labor | Total<br>Cost |
|------------------------------------------|----------------|---------------|-------------------|------------------|--------------------|-------------------|---------------|
| AUDIT / Audit Project                    | 0.5            | \$10.90       | \$0.00            | \$0.00           | \$0.00             | \$0.00            | \$10.90       |
| CLPJT / Crossline Pipe - Jetted          | 12.0           | \$267.36      | \$52.08           | \$35.80          | \$0.00             | \$172.08          | \$527.32      |
| HAUL / Hauling                           | 17.0           | \$376.19      | \$160.14          | \$127.93         | \$0.00             | \$173.04          | \$837.30      |
| HYDR / Hydroseeding                      | 6.0            | \$137.31      | \$35.68           | \$271.84         | \$0.00             | \$89.10           | \$533.93      |
| RSDCL / Roadside Ditch - Cleanout        | 65.0           | \$1,495.75    | \$244.98          | \$67.85          | \$0.00             | \$814.80          | \$2,623.38    |
| TC / Traffic Control - Jobsite           | 6.0            | \$130.10      | \$7.68            | \$7.76           | \$0.00             | \$59.40           | \$204.94      |
| UTLOC / Utility locates                  | 0.5            | \$12.35       | \$0.00            | \$0.00           | \$0.00             | \$6.62            | \$18.97       |
| 2018-530 / Dolphin Point Drive Sub Total | 107.0          | \$2,429.96    | \$500.56          | \$511.18         | \$0.00             | \$1,315.03        | \$4,756.72    |
| Grand Total                              | 107.0          | \$2,429.96    | \$500.56          | \$511.18         | \$0.00             | \$1,315.03        | \$4,756.72    |
| Before                                   | During         |               |                   |                  |                    | After             |               |