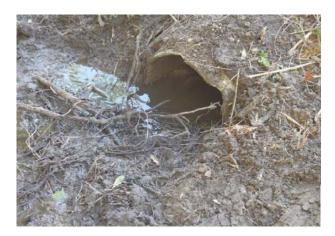

## Beaufort County Public Works Stormwater Infrastructure

**Project Summary** 

**Project Summary:** Dolphin Point Drive Activity: Routine/Preventive Maintenance

**Duration:** 10/10/17-10/20/17

## **Narrative Description of Project:**

Project improved 250 L.F. of drainage system. Cleaned out 250 L.F. of roadside ditch. Removed fallen trees from flow line. Jetted (1) crossline pipe and (2) driveway pipes. Hydroseeded for erosion control.

| 2018-530 / Dolphin Point Drive           | Labor<br>Hours | Labor<br>Cost | Equipment<br>Cost | Material<br>Cost | Contractor<br>Cost | Indirect<br>Labor | Total<br>Cost |
|------------------------------------------|----------------|---------------|-------------------|------------------|--------------------|-------------------|---------------|
| AUDIT / Audit Project                    | 0.5            | \$10.90       | \$0.00            | \$0.00           | \$0.00             | \$0.00            | \$10.90       |
| CLPJT / Crossline Pipe - Jetted          | 12.0           | \$267.36      | \$52.08           | \$35.80          | \$0.00             | \$172.08          | \$527.32      |
| HAUL / Hauling                           | 17.0           | \$376.19      | \$160.14          | \$127.93         | \$0.00             | \$173.04          | \$837.30      |
| HYDR / Hydroseeding                      | 6.0            | \$137.31      | \$35.68           | \$271.84         | \$0.00             | \$89.10           | \$533.93      |
| RSDCL / Roadside Ditch - Cleanout        | 65.0           | \$1,495.75    | \$244.98          | \$67.85          | \$0.00             | \$814.80          | \$2,623.38    |
| TC / Traffic Control - Jobsite           | 6.0            | \$130.10      | \$7.68            | \$7.76           | \$0.00             | \$59.40           | \$204.94      |
| UTLOC / Utility locates                  | 0.5            | \$12.35       | \$0.00            | \$0.00           | \$0.00             | \$6.62            | \$18.97       |
| 2018-530 / Dolphin Point Drive Sub Total | 107.0          | \$2,429.96    | \$500.56          | \$511.18         | \$0.00             | \$1,315.03        | \$4,756.72    |
| Grand Total                              | 107.0          | \$2,429.96    | \$500.56          | \$511.18         | \$0.00             | \$1,315.03        | \$4,756.72    |
| Before                                   | During         |               |                   |                  |                    | After             |               |